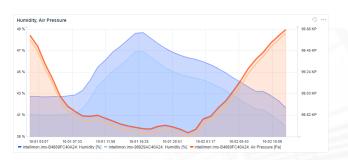

# **EXAMPLE OUTPUT**

| Sensor Data (10 Items)                     |                   |          |         |
|--------------------------------------------|-------------------|----------|---------|
| Temperature External [C]                   |                   |          |         |
| Air Pressure [Pa]                          | 09/30/2019 01:22: | 99.58 KP | -3.05 P |
| Dewpoint [C]                               | 09/30/2019 01:22: | 11.2 C   | -0.02 C |
| Equivalent Carbon-Dioxide ECO2 [ppm]       | 09/30/2019 01:22: | 759 ppm  | -33 ppm |
| Humidity [%]                               | 09/30/2019 01:22: | 41.69 %  | -0.02 % |
| laq Baseline                               | 09/30/2019 01:22: | 38027    |         |
| Temperature [C]                            | 09/30/2019 01:22: | 25.13 C  | -0.02 C |
| Total Volatile Organic Compound TVOC [ppb] | 09/30/2019 01:22: | 54 ppb   | -5 ppb  |
| vcc [v]                                    | 09/30/2019 01:22: | 3.97 V   |         |
| WiFi RSSI [dBm]                            | 09/30/2019 01:22: | -70 dBm  | -12 dBm |